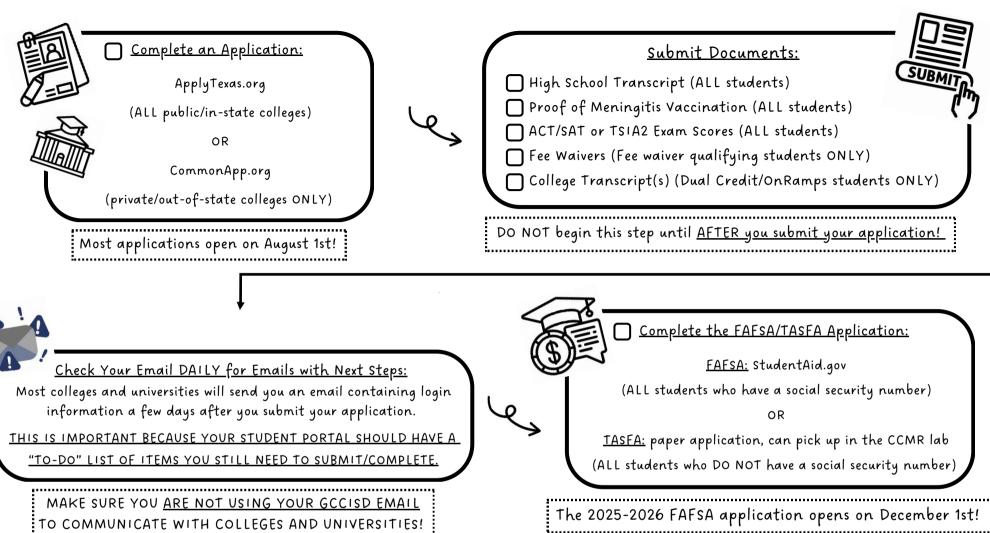

i.....

## Keep an Eye on Deadlines:

Deadlines will vary between colleges so make sure to check your email and student portal daily, so that you don't miss out on important deadlines for:

- Scholarship Applications
- Housing Applications & Deposits
- 🔲 On-Campus Events & Orientation

Other Important Reminders:

- Retake ACT/SAT if you want to improve your scores.

  (RECOMMENDED SEPTEMBER/OCTOBER SENIOR YEAR)
- Retake TSIA2 if you did not meet the benchmarks.

  (RECOMMENDED EARLY SPRING SENIOR YEAR)
- FAFSA is a GRADUATION REQUIREMENT; complete the application ASAP to maximize aid.
- FORWARD YOUR FAFSA SUBMISSION CONFIRMATION EMAIL TO YOUR SENIOR COUNSELOR!

## Important Websites:

ACT/SAT Exam Registration/Scores:

★ ACT: ACT.org

★ SAT: CollegeBoard.org

AP Exam Scores:

\* CollegeB